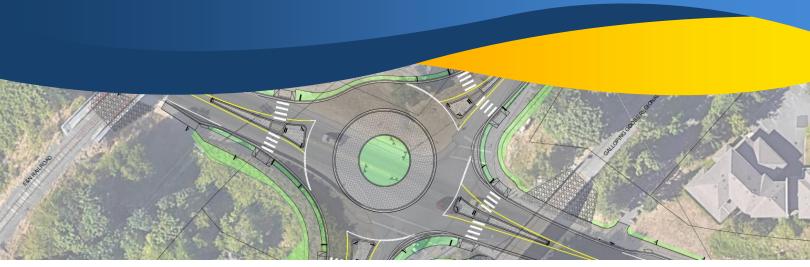

## FACTSHEET: ATKINS RD AT SIX MILE RD ROUNDABOUT (2023)

| Project Name and Description | Atkins Rd at Six Mile Rd<br>Roundabout | A single-lane roundabout will be constructed at the intersection of Six Mile Road at Atkins Road (see map on next page for location). The project is identified in the Town's 2008 <a href="Transportation Master Plan">Transportation Master Plan</a> and 2020 <a href="Six Mile Corridor Study">Six Mile Corridor Study</a> and approval granted by View Royal's Council at their September 5 <sup>th</sup> , 2023 meeting. The cost of construction is \$2.96M, funded in part by the <a href="Federal Community Works">Federal Community Works</a> <a href="Fund">Fund</a> , |
|------------------------------|----------------------------------------|----------------------------------------------------------------------------------------------------------------------------------------------------------------------------------------------------------------------------------------------------------------------------------------------------------------------------------------------------------------------------------------------------------------------------------------------------------------------------------------------------------------------------------------------------------------------------------|
|------------------------------|----------------------------------------|----------------------------------------------------------------------------------------------------------------------------------------------------------------------------------------------------------------------------------------------------------------------------------------------------------------------------------------------------------------------------------------------------------------------------------------------------------------------------------------------------------------------------------------------------------------------------------|