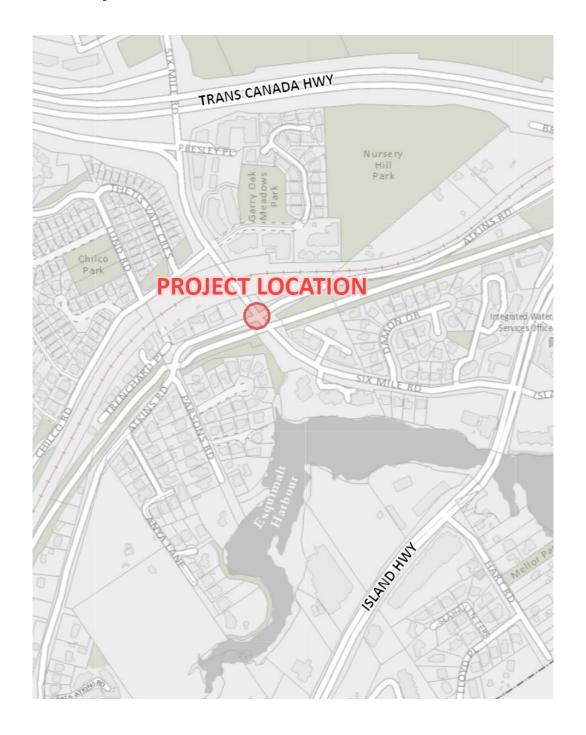

mes and are advised to take alternate routes during construction. Periods of single lane alternating traffic are expected during construction outside the hours of 3-6 pm. Detours are not expected. Emergency vehicles will be given unrestricted access. BC Transit buses will be prioritized through the site.

#### **Cyclists**

Although the full movement of cyclists will be accommodated through the work zone, cyclists are encouraged to access the Galloping Goose Regional Trail to avoid the intersection if possible.

#### Pedestrians and transit users

Access for pedestrians will be maintained through the work zone. For day-to-day impacts to transit service refer to <u>BC Transit - Customer Advisories</u>.



# FACTSHEET: ATKINS RD AT SIX MILE RD ROUNDABOUT (2023)

### **Location of Project**